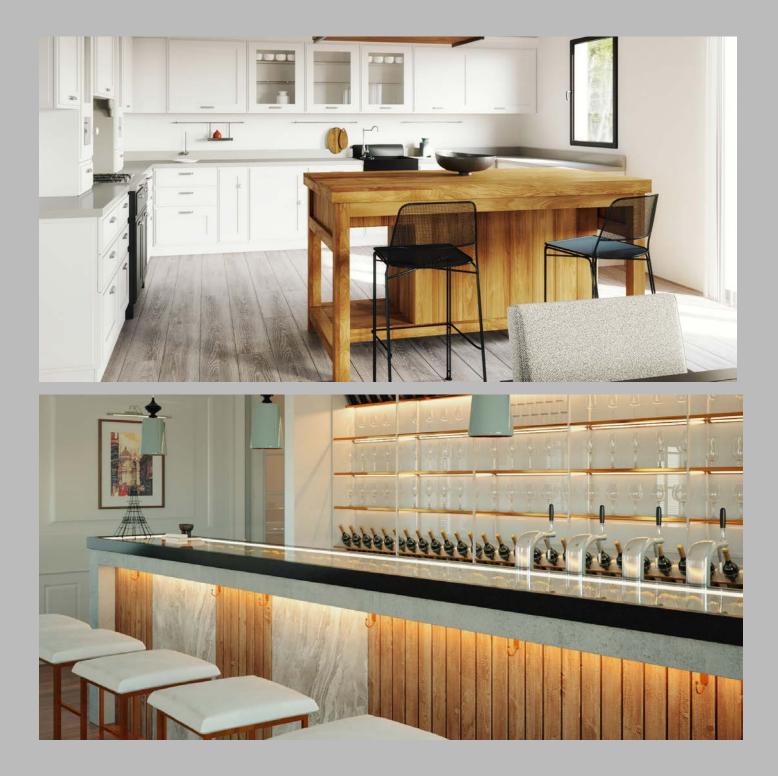

### Kitchen.

### Modern Kitchen

## Temple.

| • | • | • | • | •   | • | •        | • | • |   |
|---|---|---|---|-----|---|----------|---|---|---|
| • | • | • | • | •   | • | •        | • | • | • |
| • | • | • | • | •   | • | •        | • | • | • |
| • | • | • | • | •   | • | •        | • | • | • |
| • | • | • | • | •   | • | •        | • | • | • |
| • | • | • | • | •   | • | •        | • | • | • |
| • | • | • | • | •   | • | •        | • | • | • |
| • | • | • | • | •   | • | •        | • | • | • |
| • | • | • | • | •   | • | •        | • | • | • |
| • | • | • | • | •   | • | •        | • | • | • |
| • | • | • | • | •   | • | •        | • | • | • |
| • | • | • | • | •   | • | •        | • | • | • |
| • | • | • | • | •   | • | •        | • | • | • |
| • | • | • | • | •   | • | •        | • | • | • |
| • | • | • | • | •   | • | •        | • | • | • |
| • | • | • | • | •   | • | •        | • | • | • |
| • | • | • | • | •   | • | •        | • | • | • |
| • | • | • | • | •   | • | •        | • | • | • |
| • | • | • | • | •   | • | •        | • | • | • |
| • | • | • | • | •   | • | •        | • | • | • |
| • | • | • | • | •   | • | •        | • | • | • |
| • | • | • | • | •   | • | •        | • | • | • |
| • | • | • | • | •   | • | •        | • | 0 |   |
| • | • | • | • | •   | • | •        |   |   |   |
| • | • | • | • | •   | • | •        |   |   |   |
| • | • | • | • | •   | • | <b>2</b> |   |   |   |
| • | • | • | • | •   | • |          |   |   |   |
| • | • | • | • | •   | • |          |   |   |   |
| • | • | • | • | •   | 9 |          |   |   |   |
| • | • | • | • | •   |   |          |   |   |   |
| • | • | • | • | •   |   |          |   |   |   |
|   |   |   |   | : / |   |          |   |   |   |
|   |   |   |   |     |   |          |   |   |   |